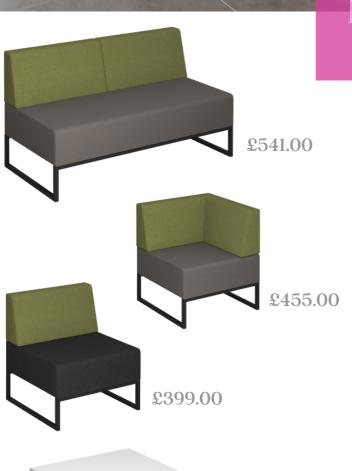

### MODULAR BREAKOUT SEATING

- Camira Era fabrics with two-tone options
- Deep-foamed seats offering enhanced comfort within relaxation areas
- Easy to move and reconfigure to suit different environments
- Stylish accessory for any breakout area or reception
- Use on their own or mixed with other seating ranges
- Various shapes available

### OUR PRICE FROM £120 + VAT