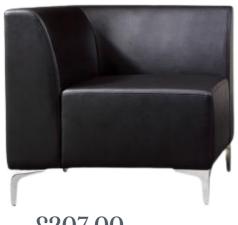

### FAUX LEATHER **MODULAR SEATING**

- Modular Sofa in Black Faux Leather and chrome feet/legs
- Combine with multiple units to create various configurations
- Breakout, reception or communal areas
- Middle section measures 555W x 750D x 720H
- Corner section measures 745W x 750D x 720H
- Price as seen 2no middle sections with 2no corner sections

#### **OUR PRICE £762 + VAT**

#### £207.00