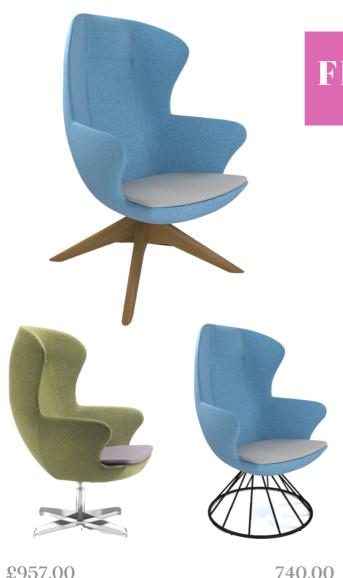

#### FIGARO HI BACK CHAIR

- As seen in Camira Blazer two tone fabric
- Contemporary high back design with the choice of 3 frame styles
- Modern office or lounge seat with broad appeal and strong character

740.00

OUR PRICE £1088 + VAT