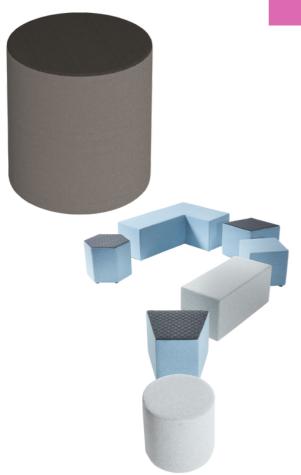

### MODULAR BREAKOUT SEATING

- Camira Era fabrics with two-tone options
- Deep-foamed seats offering enhanced comfort within relaxation areas
- Easy to move and reconfigure to suit different environments
- Stylish accessory for any breakout area or reception
- Use on their own or mixed with other seating ranges
- Various shapes available

### OUR PRICE FROM £120 + VAT