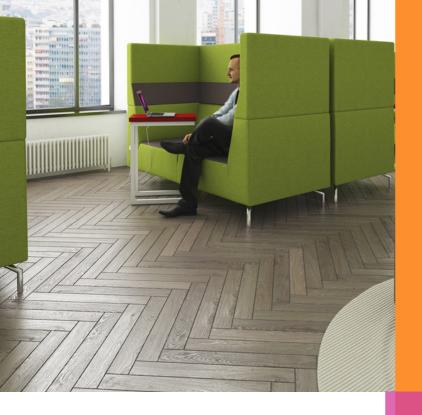

### HI & LO SEATING

- Meeting/Dining Table
- 1600w x 800d x 725h
- Table tops available in beech, oak and white
- Leg frames with curved foot rails available in silver, black and white
- Rectangular tables 800mm deep with a fold away frame for easy storage
- Lockable castors
- Simple release mechanism ensures a smooth flipping action

### OUR PRICE £988 + VAT

- 1200mm wide with black sled frame Camira Era two tone fabric
- Available with integrated power supply built into the underframe POA
- Choice of distinctive black metal sled or oak sled frames
- Available as single, double or 3 seater options with hi or low backs.

### OUR PRICE £911 + VAT