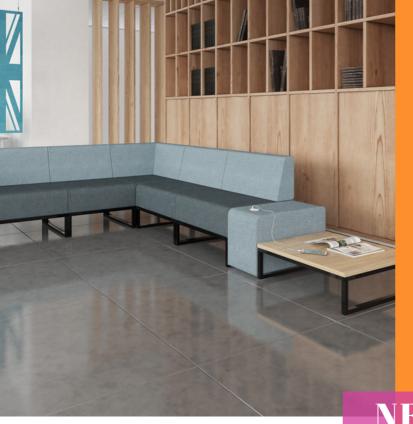

### MODULAR BREAKOUT SEATING

- Camira Era fabrics with two-tone options
- Deep-foamed seats offering enhanced comfort within relaxation areas
- Easy to move and reconfigure to suit different environments
- Stylish accessory for any breakout area or reception
- Use on their own or mixed with other seating ranges
- Various shapes available

### OUR PRICE FROM £120 + VAT