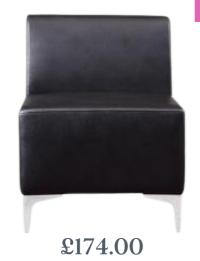

### FAUX LEATHER **MODULAR SEATING**

- Modular Sofa in Black Faux Leather and chrome feet/legs
- Combine with multiple units to create various configurations
- Breakout, reception or communal areas
- Middle section measures 555W x 750D x 720H
- Corner section measures 745W x 750D x 720H
- Price as seen 2no middle sections with 2no corner sections

#### **OUR PRICE £762 + VAT**