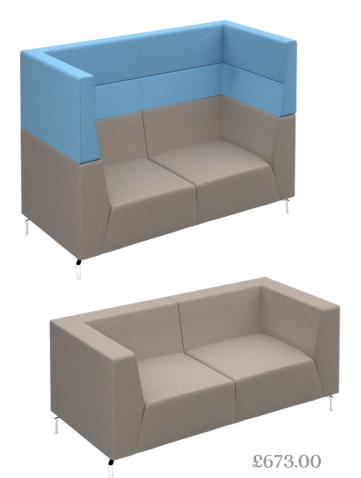

### MODULAR BREAKOUT SEATING

- Camira Era fabrics with two-tone options
- Deep-foamed seats offering enhanced comfort within relaxation areas
- Easy to move and reconfigure to suit different environments
- Stylish accessory for any breakout area or reception
- Use on their own or mixed with other seating ranges
- Various shapes available

### OUR PRICE FROM £120 + VAT