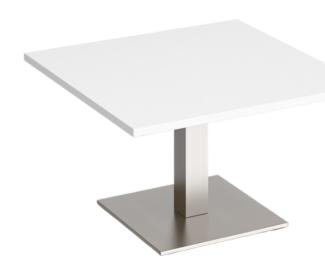

#### WWW.CHRYSTAL-HILL.CO.UK

14-30 WOOD HEAD ROAD
SOUTH NITHSHILL INDUSTRIAL
ESTATE
GLASGOW
G53 7WA

TEL: 0141-880-6600 EMAIL: <u>SALES@CHRYSTAL-HILL.CO.UK</u>

- Brescia square coffee table
- Flat square brushed steel base
- 800mm x 800mm
- Available in various finishes

OUR PRICE £182 + VAT