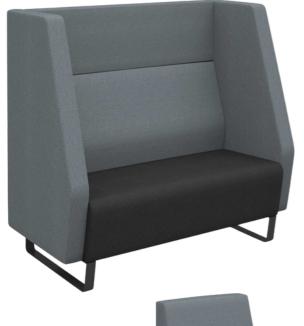

### HI & LO SEATING

- Meeting/Dining Table
- 1600w x 800d x 725h
- Table tops available in beech, oak and white
- Leg frames with curved foot rails available in silver, black and white
- Rectangular tables 800mm deep with a fold away frame for easy storage
- Lockable castors
- Simple release mechanism ensures a smooth flipping action

### OUR PRICE £988 + VAT

- 1200mm wide with black sled frame Camira Era two tone fabric
- Available with integrated power supply built into the underframe POA
- Choice of distinctive black metal sled or oak sled frames
- Available as single, double or 3 seater options with hi or low backs.

### OUR PRICE £911 + VAT