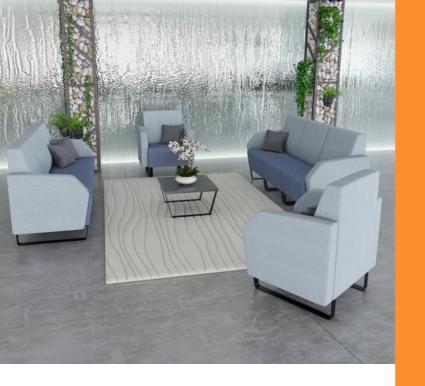

### LYRIC RECEPTION SEATING

- Available in 1, 2 and 3 seater combinations with two-tone fabric options
- Choice of distinctive polished chrome or solid oak tapered legs
- Classic style with clean lines, great comfort and broad appeal
- Durable hardwood frame with fully sprung seats for maximum comfort
- Ideal in a reception or waiting area

£561.00

OUR PRICE £792 + VAT