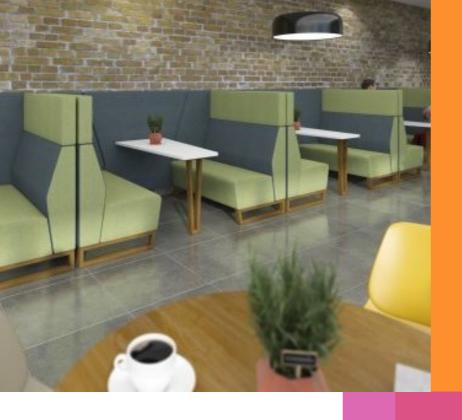

#### HI BACK MEETING BOOTH

- Encore<sup>2</sup> open high back 4
   person meeting booth with
   table and black sled frame
- Upholstered in Camira Era fabric two tone
- Available in 2, 4 or 6 seat options - POA
- Metal or wooden frames
- Table top in White MFC or MTO laminate -POA

**OUR PRICE £1,707 + VAT** 