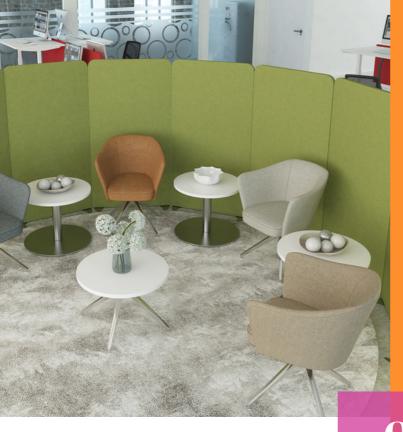

### MODULAR BREAKOUT SEATING

- Camira Era fabrics with two-tone options
- Deep-foamed seats offering enhanced comfort within relaxation areas
- Easy to move and reconfigure to suit different environments
- Stylish accessory for any breakout area or reception
- Use on their own or mixed with other seating ranges
- Various shapes available

### OUR PRICE FROM £120 + VAT