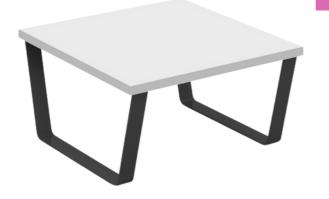

#### WWW.CHRYSTAL-HILL.CO.UK

14-30 WOOD HEAD ROAD
SOUTH NITHSHILL INDUSTRIAL
ESTATE
GLASGOW
G53 7WA

TEL: 0141-880-6600 EMAIL: <u>SALES@CHRYSTAL-HILL.CO.UK</u>

- Brescia square coffee table
- Flat square brushed steel base
- 800mm x 800mm
- Available in various finishes

OUR PRICE £182 + VAT