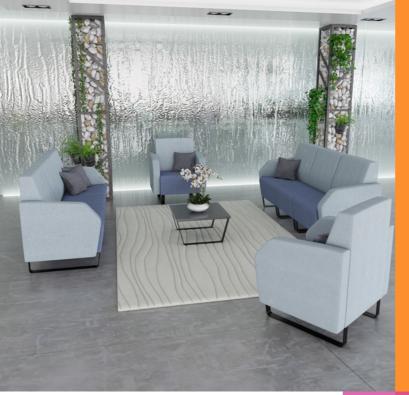

### LYRIC RECEPTION SEATING

- Available in 1, 2 and 3 seater combinations with two-tone fabric options
- Choice of distinctive polished chrome or solid oak tapered legs
- Classic style with clean lines, great comfort and broad appeal
- Durable hardwood frame with fully sprung seats for maximum comfort
- Ideal in a reception or waiting area

£561.00

OUR PRICE £792 + VAT