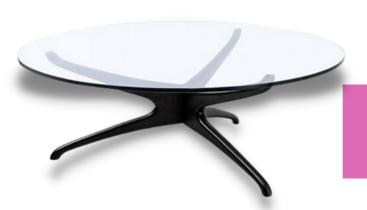

### CIRCULAR GLASS COFFEE TABLE

- 1.0m diameter circular glass coffee table with Black base
- Measures 1000d x 360h

### **OUR PRICE £232 + VAT**