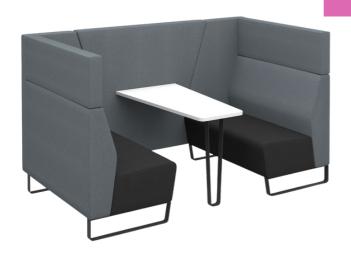

#### HI BACK MEETING BOOTH

- Encore<sup>2</sup> open high back 4
   person meeting booth with
   table and black sled frame
- Upholstered in Camira Era fabric two tone
- Available in 2, 4 or 6 seat options - POA
- Metal or wooden frames
- Table top in White MFC or MTO laminate -POA

**OUR PRICE £1,707 + VAT** 