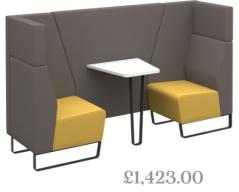

#### HI BACK MEETING BOOTH

- Encore<sup>2</sup> open high back 4
   person meeting booth with
   table and black sled frame
- Upholstered in Camira Era fabric two tone
- Available in 2, 4 or 6 seat options - POA
- Metal or wooden frames
- Table top in White MFC or MTO laminate -POA

**OUR PRICE £1,707 + VAT** 