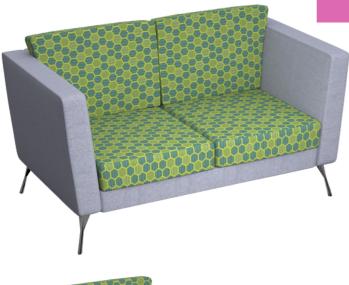

### FAUX LEATHER **MODULAR SEATING**

- Modular Sofa in Black Faux Leather and chrome feet/legs
- Combine with multiple units to create various configurations
- Breakout, reception or communal areas
- Middle section measures 555W x 750D x 720H
- Corner section measures 745W x 750D x 720H
- Price as seen 2no middle sections with 2no corner sections

#### **OUR PRICE £762 + VAT**