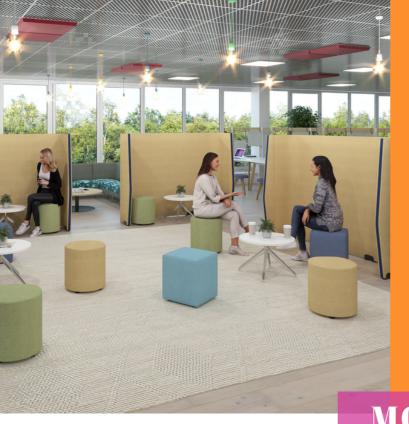

### MODULAR BREAKOUT SEATING

- Camira Era fabrics with two-tone options
- Deep-foamed seats offering enhanced comfort within relaxation areas
- Easy to move and reconfigure to suit different environments
- Stylish accessory for any breakout area or reception
- Use on their own or mixed with other seating ranges
- Various shapes available

### OUR PRICE FROM £120 + VAT