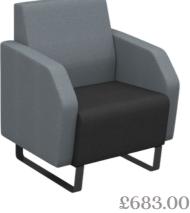

### **OTIS SINGLE CHAIR**

- Comprehensive choice of fabrics with two-tone options
- Ideal around a coffee table in a reception or waiting area
- Luxurious deep-foamed seat for added comfort
- Polished chrome four-leg design with floor protectors
- Matching tables available POA

### OUR PRICE £434 + VAT

#### £207.00