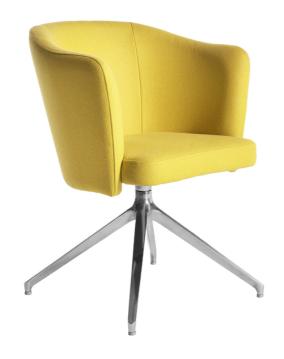

#### FIGARO HI BACK CHAIR

- As seen in Camira Blazer two tone fabric
- Contemporary high back design with the choice of 3 frame styles
- Modern office or lounge seat with broad appeal and strong character

740.00

OUR PRICE £1088 + VAT