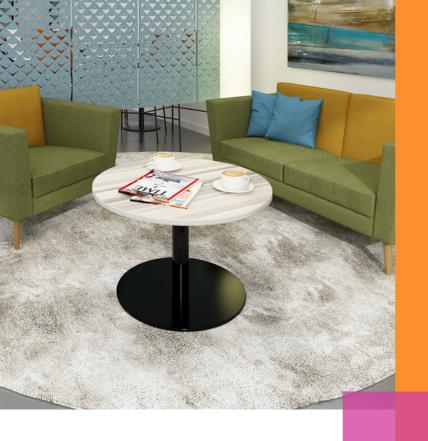

### CIRCULAR GLASS COFFEE TABLE

- 1.0m diameter circular glass coffee table with Black base
- Measures 1000d x 360h

### **OUR PRICE £232 + VAT**