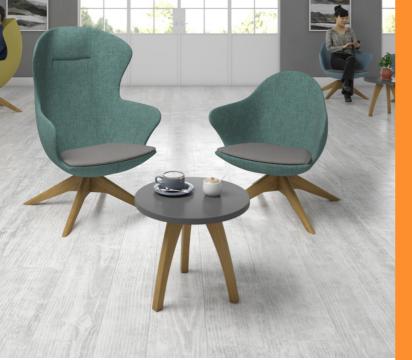

#### FIGARO HI BACK CHAIR

- As seen in Camira Blazer two tone fabric
- Contemporary high back design with the choice of 3 frame styles
- Modern office or lounge seat with broad appeal and strong character

740.00

OUR PRICE £1088 + VAT